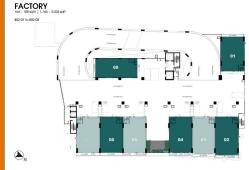

# COMMERCIAL - FACTORY (B2)

10, MANDAI ESTATE, ADMIRALTY, WOODLANDS,

**SINGAPORE 729907** 

■ LISTING ID: SGLD57023176 ■ TENURE: FREEHOLD ■ TITLE: N/A

■ **SIZE BUILT-UP**: 2,024SQFT (188SQM)
■ **SIZE LAND**: 1.496AC (0.605HA)

■ NO. OF FLOORS:

■ FLOOR/LEVEL: 5 - MIDDLE FLOOR

■ PARKING SPACES: N/A
■ LAYOUT TYPE: REGULAR
■ FACING: N/A
■ VIEWING: OTHER

SELLING PRICE: CALL FOR PRICE!

**■ COMPLETION YEAR:** 2028

■ CONDITION: ORIGINAL CONDITION