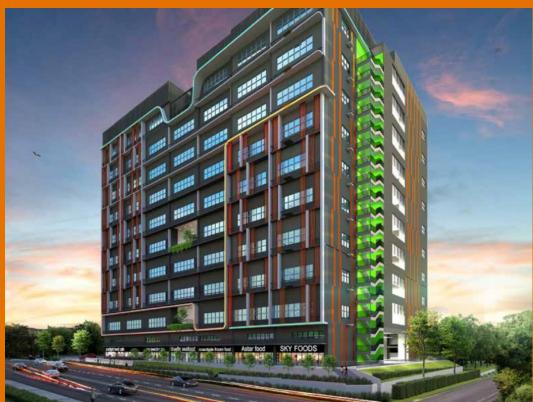

# COMMERCIAL - FACTORY (B2)

10, MANDAI ESTATE, ADMIRALTY, WOODLANDS,

**SINGAPORE 729907** 

■ LISTING ID: SGLD57023176 ■ TENURE: FREEHOLD ■ TITLE: N/A

■ **SIZE BUILT-UP**: 2,024SQFT (188SQM)
■ **SIZE LAND**: 1.496AC (0.605HA)

■ NO. OF FLOORS:

■ FLOOR/LEVEL: 5 - MIDDLE FLOOR

■ PARKING SPACES: N/A
■ LAYOUT TYPE: REGULAR
■ FACING: N/A
■ VIEWING: OTHER

SELLING PRICE: CALL FOR PRICE!

**■ COMPLETION YEAR:** 2028

■ CONDITION: ORIGINAL CONDITION